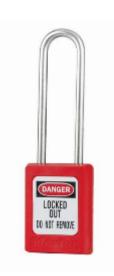

## **S31LT 6-Pin Red Zenex Safety Padlock**

## **S31LT 6-Pin Red Zenex**

- Used in conjunction with lockout hasps for the isolation of machinery, plant & switchgear
- Choice of 9 different colours for ease of identification
- Durable, lightweight, non-conductive Zenex lock body
- Customize on-site with permanent, write-on labels
- Precise 6-pin tumbler mechanism offers 40,000 differs
- Key retaining-ensures that padlock is not left unlocked
- Supplied with 1 key per lock