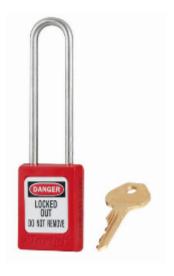

## **S31LT 6-Pin Red Zenex Safety Padlock**

## **S31LT 6-Pin Red Zenex**

- Used in conjunction with lockout hasps for the isolation of machinery, plant & switchgear
- Choice of 9 different colours for ease of identification
- Durable, lightweight, non-conductive Zenex lock body
- Customize on-site with permanent, write-on labels
- Precise 6-pin tumbler mechanism offers 40,000 differs
- Key retaining-ensures that padlock is not left unlocked
- Supplied with 1 key per lock