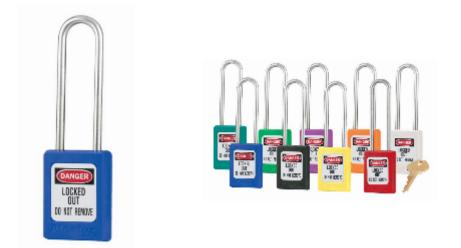

## S31LT 6-Pin Blue Zenex Safety Padlock

## S31LT 6-Pin Blue Zenex

- Used in conjunction with lockout hasps for the isolation of machinery, plant & switchgear
- Choice of 9 different colours for ease of identification
- Durable, lightweight, non-conductive Zenex lock body
- Customize on-site with permanent, write-on labels
- Precise 6-pin tumbler mechanism offers 40,000 differs
- Key retaining-ensures that padlock is not left unlocked
- Supplied with 1 key per lock