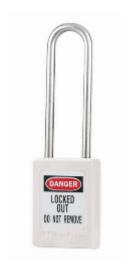

## **S31LT 6-Pin White Zenex Safety Padlock**

## **S31LT 6-Pin White Zenex**

- Used in conjunction with lockout hasps for the isolation of machinery, plant & switchgear
- Choice of 9 different colours for ease of identification
- Durable, lightweight, non-conductive Zenex lock body
- Customize on-site with permanent, write-on labels
- Precise 6-pin tumbler mechanism offers 40,000 differs
- Key retaining-ensures that padlock is not left unlocked
- Supplied with 1 key per lock