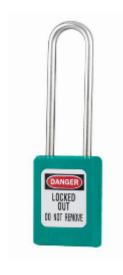

## **S31LT 6-Pin Teal Zenex Safety Padlock**

## **S31LT 6-Pin Teal Zenex**

- Used in conjunction with lockout hasps for the isolation of machinery, plant & switchgear
- Choice of 9 different colours for ease of identification
- Durable, lightweight, non-conductive Zenex lock body
- Customize on-site with permanent, write-on labels
- Precise 6-pin tumbler mechanism offers 40,000 differs
- Key retaining-ensures that padlock is not left unlocked
- Supplied with 1 key per lock