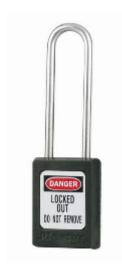

## **S31LT 6-Pin Black Zenex Safety Padlock**

## **S31LT 6-Pin Black Zenex**

- Used in conjunction with lockout hasps for the isolation of machinery, plant & switchgear
- Choice of 9 different colours for ease of identification
- Durable, lightweight, non-conductive Zenex lock body
- Customize on-site with permanent, write-on labels
- Precise 6-pin tumbler mechanism offers 40,000 differs
- Key retaining-ensures that padlock is not left unlocked
- Supplied with 1 key per lock