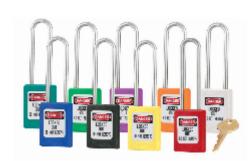

## **S31LT 6-Pin Black Zenex**

- Used in conjunction with lockout hasps for the isolation of machinery, plant & switchgear
- Choice of 9 different colours for ease of identification
- Durable, lightweight, non-conductive Zenex lock body
- Customize on-site with permanent, write-on labels
- Precise 6-pin tumbler mechanism offers 40,000 differs
- Key retaining-ensures that padlock is not left unlocked
- Supplied with 1 key per lock