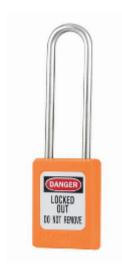

## **S31LT 6-Pin Orange Zenex Safety Padlock**

## **S31LT 6-Pin Orange Zenex**

- Used in conjunction with lockout hasps for the isolation of machinery, plant & switchgear
- Choice of 9 different colours for ease of identification
- Durable, lightweight, non-conductive Zenex lock body
- Customize on-site with permanent, write-on labels
- Precise 6-pin tumbler mechanism offers 40,000 differs
- Key retaining-ensures that padlock is not left unlocked
- Supplied with 1 key per lock

## **Specification**

| SKU                                 | 31SLT/ORG |
|-------------------------------------|-----------|
| Shackle Diameter                    | 4.7mm     |
| <b>Horizontal Shackle Clearance</b> | 16mm      |
| Vertical Shackle Clearance          | 76mm      |
| Body Width                          | 35mm      |