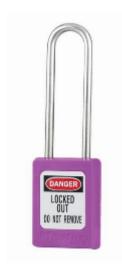

## **S31LT 6-Pin Purple Zenex Safety Padlock**

## **S31LT 6-Pin Purple Zenex**

- Used in conjunction with lockout hasps for the isolation of machinery, plant & switchgear
- Choice of 9 different colours for ease of identification
- Durable, lightweight, non-conductive Zenex lock body
- Customize on-site with permanent, write-on labels
- Precise 6-pin tumbler mechanism offers 40,000 differs
- Key retaining-ensures that padlock is not left unlocked
- Supplied with 1 key per lock

## **Specification**

| SKU                          | 31SLT/PUR |
|------------------------------|-----------|
| Shackle Diameter             | 4.7mm     |
| Horizontal Shackle Clearance | 16mm      |
| Vertical Shackle Clearance   | 76mm      |
| Body Width                   | 35mm      |