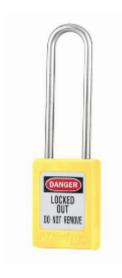

## **S31LT 6-Pin Yellow Zenex Safety Padlock**

## **S31LT 6-Pin Yellow Zenex**

- Used in conjunction with lockout hasps for the isolation of machinery, plant & switchgear.
- Choice of 9 different colours for ease of identification
- Durable, lightweight, non-conductive Zenex lock body
- Customize on-site with permanent, write-on labels
- Precise 6-pin tumbler mechanism offers 40,000 differs
- Key retaining-ensures that padlock is not left unlocked
- Supplied with 1 key per lock