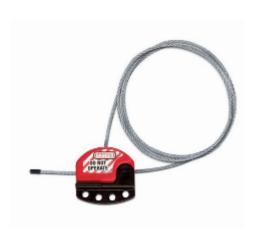

## S806 Cable Lockout 4mm x 1830mm

- 4mm diameter x 1830mm pull-tight cable adjusts for a secure fit every time
- Tough, lightweight Zenex thermoplastic body withstands chemicals
- Performs effectively in extreme conditions (-50°F to +300°F)
- Includes high-visibility, re-usable, write-on safety labels (English, French & Spanish)
- Identify the responsible person, then erase for the next job
- Also available to order from 610mm to 15.25 metres (priced on application minimum order quantity may apply)