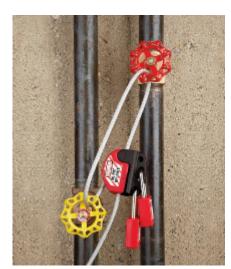

## S806 Cable Lockout 4mm x 1830mm

- 4mm diameter x 1830mm pull-tight cable adjusts for a secure fit every time
- Tough, lightweight Zenex thermoplastic body withstands chemicals
- Performs effectively in extreme conditions (-50°F to +300°F)
- Includes high-visibility, re-usable, write-on safety labels (English, French & Spanish)
- Identify the responsible person, then erase for the next job
- Also available to order from 610mm to 15.25 metres (priced on application minimum order quantity may apply)