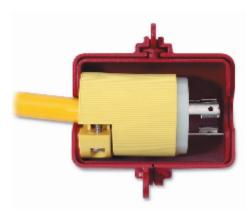

## **487 Rotating Electrical Plug Lockout**

## **487 Rotating Electrical Plug Lockout**

- Outward/inward rotation allows for easier application & storage
- Surrounds the electrical plug and protects against accidental reconnection
- Rotating design allows for easier installation in confined space applications
- Complete with high-visibility permanent safety labels (English, French & Spanish)
- Tough, lightweight, dielectric Zenex thermoplastic bodies withstands chemicals
- Performs effectively in extreme conditions (temperature range -50°F (-46°C) to +350°F (177°C)
- For electrical plug sizes up to 57mm diameter x 83mm with cord dia. up to 19mm
- Can be used on most 110 and many 220-volt plugs