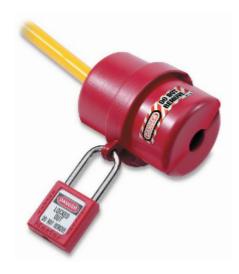

## **487 Rotating Electrical Plug Lockout**

## **487 Rotating Electrical Plug Lockout**

- Outward/inward rotation allows for easier application & storage
- Surrounds the electrical plug and protects against accidental reconnection
- Rotating design allows for easier installation in confined space applications
- Complete with high-visibility permanent safety labels (English, French & Spanish)
- Tough, lightweight, dielectric Zenex thermoplastic bodies withstands chemicals
- Performs effectively in extreme conditions (temperature range -50°F (-46°C) to +350°F (177°C)
- For electrical plug sizes up to 57mm diameter x 83mm with cord dia. up to 19mm
- Can be used on most 110 and many 220-volt plugs