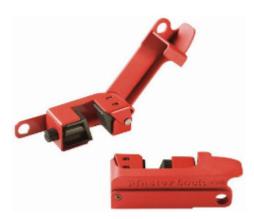

## **491B Grip Tight Circuit Breaker Lockout**

## **491B Grip Tight Circuit Breaker Lockout**

- Fits wide or tall breaker toggles typically found on hi-voltage/hi-amperage breakers
- Innovative patent-pending Grip Tight design effectively locks out circuit breakers
- Adjust to breaker with simple thumb turn and then close clamping handle for a tight grip on the toggle
- Great strength with univeral fit
- Compact device is easy to carry and easy to store
- Accepts all American Lock and Master Lock safety padlock shackles and lockout hasp diameters
- Durable construction with powder coated steel and reinforced polymer for operation in harsh environments