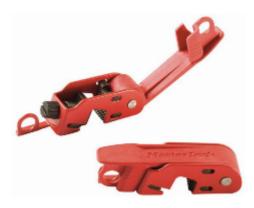

## **493B Grip Tight Circuit Breaker Lockout**

- Fits standard height and tie-bar toggles typically found on 120 and 240 volt breakers
- Innovative patent-pending Grip Tight design effectively locks out circuit breakers
- Adjust to breaker with simple thumb turn and then close clamping handle for a tight grip on the toggle
- Great strength with univeral fit
- Compact device is easy to carry and easy to store
- Accepts all American Lock and Master Lock safety padlock shackles and lockout hasp diameters
- Durable construction with powder coated steel and reinforced polymer for operation in harsh environments