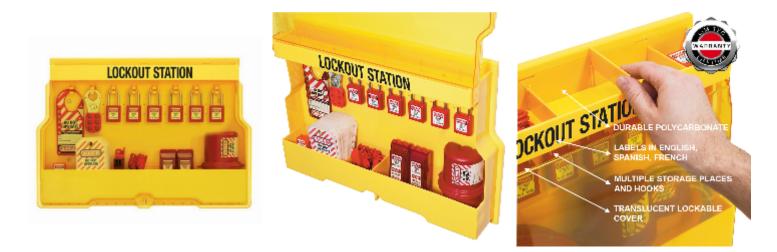

## Master Lock S1850 Lockout Station with Cover and 8 Hooks

## S1850 Lockout Station - Filled

- ° Large capacity lockout station holds departmental lockout needs
- $^\circ\,$  8 hanger clips holds 2 padlocks or lockout hasps each
- $^{\circ}\,$  Holes provided along with bottom for optional peg hook hangers to hang bulky devices
- ° Lockable use a combination padlock to limit access to authorised employees
- ° Protect your employees life during maintenance by isolating energy sources in your plant
- <sup>o</sup> Unfilled compact lockout center locates machine specific lockout devices and padlocks near a lockout point
- ° Durable polycarbonate construction for years of use in corrosive environments, adapted for ATEX sites
- $^{\circ}\,$  Included are:
- 6 410 Red padlocks
- 1 420 Hasp
- 1 427 Hasp
- 1 2005S compact plug prong lockout
- 1 488 plug cover
- 2 491B circuit breakers
- 4 493B circuit breakers
- 2 496B wall switch covers
- 2 Packs 497A safety tags