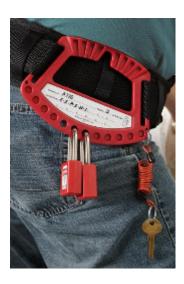

## Master Lock S125 Safety Padlock Caddy for Lockout Padlocks

- Ideal for employees who need to carry out multiple isolation's
- Protect your employees life during maintenance by isolating energy sources in your plant
- Keeps hands free and improves efficiency
- Holds safety padlocks near lockout point
- Helps ensure all locations are addressed
- Holds up to 12 safety padlocks
- Complete with high-visibility permanent product labels (English, French & Spanish)
- Belt Loops or can be hung up, ergonomic handle and key ring included
- LIMITED LIFETIME WARRANTY