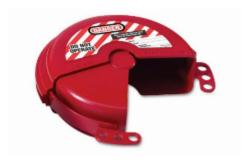

## 481 Rotating Gate Valve Lockout: 38-127mm Dia.

- Outward/inward rotation allows for easier installation and storage
- Surrounds the valve operating handle to protect against accidental valve opening
- Rotating design allows for easier installation in confined space applications
- Each size rotates into itself and nests into the next larger size to save space in safety tool boxes
- Center knockout can be removed for rising stem gate valves
  Multiple workers can apply their personal safety locks
- Complete with high-visibility permanent safety labels (English, French & Spanish) that can be written-on to identify the responsible person, then erased for the next job
- Tough, lightweight, dielectric Zenex thermoplastic bodies withstand chemicals
- Perform effectively in extreme conditions (temperature range: -50°F (-46°C) to 350°F (177°C)
- Fits 38mm to 127mm diameter valve handles