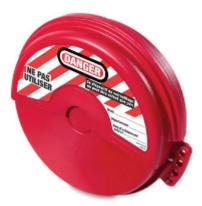

## 482 Rotating Gate Valve Lockout: 64-170mm Dia.

- Outward/inward rotation allows for easier installation and storage
- Surrounds the valve operating handle to protect against accidental valve opening
- Rotating design allows for easier installation in confined space applications
- Each size rotates into itself and nests into the next larger size to save space in safety tool boxes
- Center knockout can be removed for rising stem gate valves Multiple workers can apply their personal safety locks
- Complete with high-visibility permanent safety labels (English, French & Spanish) that can be written-on to identify the responsible person, then erased for the next job
- Tough, lightweight, dielectric Zenex thermoplastic bodies withstand chemicals
- Perform effectively in extreme conditions (temperature range: -50°F (-46°C) to 350°F (177°C)
- Fits 64mm to 170mm diameter valve handles