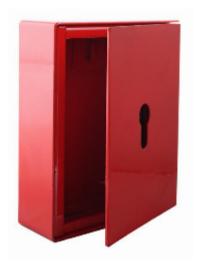

## Solid Fronted Emergency Key Box Prepared For Euro Profile Cylinder

## **Solid Front Prepared For Euro Cylinder K1**

- Solid Fronted Emergency Key Box with Euro Profile lock case
- Constructed from steel
- Designed to hold a key for emergency use
- Can only be accessed by an authorised person
- Cylinder not included, use your own cylinder to incorporate the cabinet into an existing suited system
- Cylinder can be easily changed in seconds to ensure total security
- High visibility scratch resistant red finish