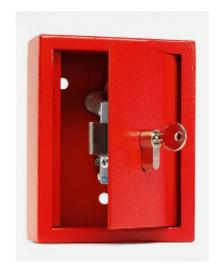

## Solid Fronted Emergency Key Box Prepared For Euro Profile Cylinder

## **Solid Front Prepared For Euro Cylinder K1**

- Solid Fronted Emergency Key Box with Euro Profile lock case
- Constructed from steel
- Designed to hold a key for emergency use
- Can only be accessed by an authorised person
- Cylinder not included, use your own cylinder to incorporate the cabinet into an existing suited system
- Cylinder can be easily changed in seconds to ensure total security
- High visibility scratch resistant red finish