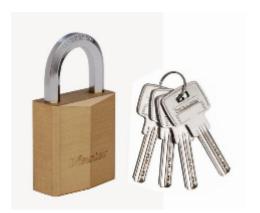

## Master Lock 1155D High Security Hexagonal Shackle Brass Padlock

## **1155D Hexagonal Shackle**

- Extra thick corrosion resistant brass body
- Double locking hexagonal hardened steel shackle
- Supplied with 4 keys
- For indoor or outdoor use
- Dual locking levers for added protection from prying and hammering
- 6-pin high security cylinder for maximum pick resistance
- Limited Lifetime Warranty