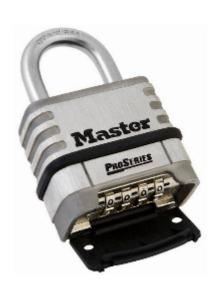

## Padlock 1174D Resettable

## 1174D Pro Series 4-Digit Code

- Heavy duty lock designed for Commercial / Industrial applications
- 4 digit selectable combination offering 10,000 possible codes
- Stainless steel body and shackle
- Deadlocking mechanism protects against prying, shimming and rap attacks
- Shackle seal and dial dust cover protect internal components and dials for trouble-free operation
- No reset tool required to change combination