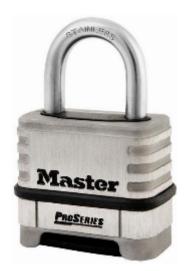

## Padlock 1174D Resettable

## 1174D Pro Series 4-Digit Code

- Heavy duty lock designed for Commercial / Industrial applications
- 4 digit selectable combination offering 10,000 possible codes
- Stainless steel body and shackle
- Deadlocking mechanism protects against prying, shimming and rap attacks
- Shackle seal and dial dust cover protect internal components and dials for trouble-free operation
- No reset tool required to change combination