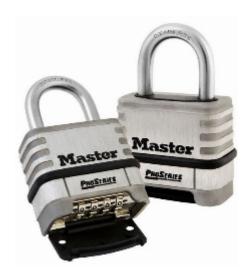

## Padlock 1174D Resettable

## 1174D Pro Series 4-Digit Code

- Heavy duty lock designed for Commercial / Industrial applications
- 4 digit selectable combination offering 10,000 possible codes
- Stainless steel body and shackle
- Deadlocking mechanism protects against prying, shimming and rap attacks
- Shackle seal and dial dust cover protect internal components and dials for trouble-free operation
- No reset tool required to change combination