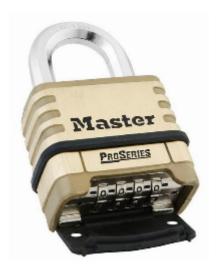

## Master Lock Proseries Brass Padlock 1175D Resettable Combination

## 1175D Pro Series 4-Digit Code

- Heavy duty lock designed for Commercial / Industrial applications
- 4 digit selectable pin tumbler combination offering 10,000 possible codes
- Brass body with octagonal Boron Carbide shackle
- 48mm wide brass body provides extra corrosion resistance in caustic, corrosive and salty environments
- Deadlocking mechanism protects against prying, shimming and rap attacks
- Dual ball locking mechanism resists pulling and prying
- Shackle seal and dial dust cover protect internal components and dials for trouble-free operation
- No reset tool required to change combination
- High security, rekeyable 5-pin cylinder with spool pins is virtually impossible to pick