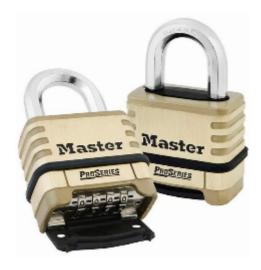

## Master Lock Proseries Brass Padlock 1175D Resettable Combination

## 1175D Pro Series 4-Digit Code

- Heavy duty lock designed for Commercial / Industrial applications
- 4 digit selectable pin tumbler combination offering 10,000 possible codes
- Brass body with octagonal Boron Carbide shackle
- 48mm wide brass body provides extra corrosion resistance in caustic, corrosive and salty environments
- Deadlocking mechanism protects against prying, shimming and rap attacks
- Dual ball locking mechanism resists pulling and prying
- Shackle seal and dial dust cover protect internal components and dials for trouble-free operation
- No reset tool required to change combination
- High security, rekeyable 5-pin cylinder with spool pins is virtually impossible to pick