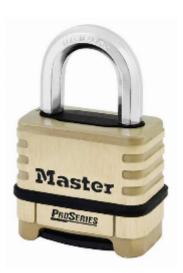

## Master Lock Proseries Brass Padlock 1175D Resettable Combination

## 1175D Pro Series 4-Digit Code

- Heavy duty lock designed for Commercial / Industrial applications
- 4 digit selectable pin tumbler combination offering 10,000 possible codes
- Brass body with octagonal Boron Carbide shackle
- 48mm wide brass body provides extra corrosion resistance in caustic, corrosive and salty environments
- Deadlocking mechanism protects against prying, shimming and rap attacks
- Dual ball locking mechanism resists pulling and prying
- Shackle seal and dial dust cover protect internal components and dials for trouble-free operation
- No reset tool required to change combination
- High security, rekeyable 5-pin cylinder with spool pins is virtually impossible to pick