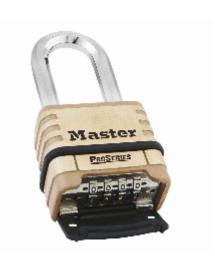

## Master Lock Proseries Brass Padlock 1175LHD Resettable Combination

## 1175LHD Pro Series 4-Digit Code

- Heavy duty lock designed for Commercial / Industrial applications
- 4 digit selectable pin tumbler combination offering 10,000 possible codes
- Brass body with octagonal Boron Carbide shackle
- Deadlocking mechanism protects against prying, shimming and rap attacks
- Dual ball locking mechanism resists pulling and prying
- Shackle seal and dial dust cover protect internal components and dials for trouble-free operation
- No reset tool required to change combination
- High security, rekeyable 5-pin cylinder with spool pins is virtually impossible to pick

## **Specification**

| sku                                 | 1175LHD |
|-------------------------------------|---------|
| Shackle Diameter                    | 10mm    |
| <b>Horizontal Shackle Clearance</b> | 24mm    |
| Vertical Shackle Clearance          | 53mm    |
| Body Width                          | 57mm    |