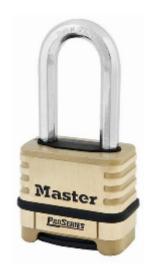

## Master Lock Proseries Brass Padlock 1175LHD Resettable Combination

## 1175LHD Pro Series 4-Digit Code

- Heavy duty lock designed for Commercial / Industrial applications
- 4 digit selectable pin tumbler combination offering 10,000 possible codes
- Brass body with octagonal Boron Carbide shackle
- Deadlocking mechanism protects against prying, shimming and rap attacks
- Dual ball locking mechanism resists pulling and prying
- Shackle seal and dial dust cover protect internal components and dials for trouble-free operation
- No reset tool required to change combination
- High security, rekeyable 5-pin cylinder with spool pins is virtually impossible to pick

## **Specification**

| sku                                 | 1175LHD |
|-------------------------------------|---------|
| Shackle Diameter                    | 10mm    |
| <b>Horizontal Shackle Clearance</b> | 24mm    |
| Vertical Shackle Clearance          | 53mm    |
| Body Width                          | 57mm    |