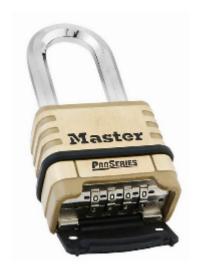

## Master Lock Proseries Brass Padlock 1175LHD Resettable Combination

## 1175LHD Pro Series 4-Digit Code

- Heavy duty lock designed for Commercial / Industrial applications
- 4 digit selectable pin tumbler combination offering 10,000 possible codes
- Brass body with octagonal Boron Carbide shackle
- Deadlocking mechanism protects against prying, shimming and rap attacks
- Dual ball locking mechanism resists pulling and prying
- Shackle seal and dial dust cover protect internal components and dials for trouble-free operation
- No reset tool required to change combination
- High security, rekeyable 5-pin cylinder with spool pins is virtually impossible to pick

## **Specification**

| sku                                 | 1175LHD |
|-------------------------------------|---------|
| Shackle Diameter                    | 10mm    |
| <b>Horizontal Shackle Clearance</b> | 24mm    |
| Vertical Shackle Clearance          | 53mm    |
| Body Width                          | 57mm    |