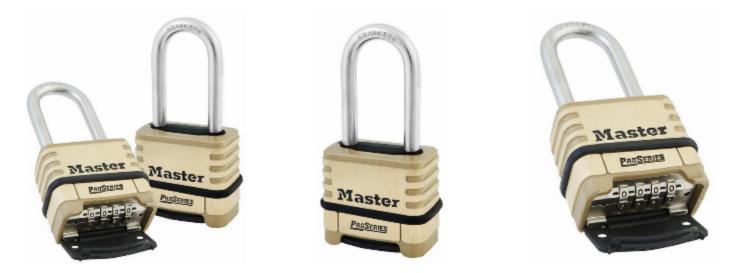

## Master Lock 1175LHSS 58mm wide ProSeries® brass resettable combination Padlock

## Master Lock 1175LHSS Pro Series 4-Digit Code

- Heavy duty lock designed for Commercial / Industrial applications
- 58 mm wide Brass body with stainless steel shackle
- 28mm octagonal boron-carbide shackle for excellent cut resistance
- 4 digit selectable combination offering 10,000 possible codes
- Deadlocking mechanism protects against prying, shimming and rap attacks
- Shackle seal and dial dust cover protect internal components and dials for trouble-free operation
- No reset tool required to change combination
- Large ergonomic dials with exclusive blind dial feature permit operation with gloves, in low light or complete darkness
- Shackle seal and dial dust cover protect internal components and dials for trouble-free operation