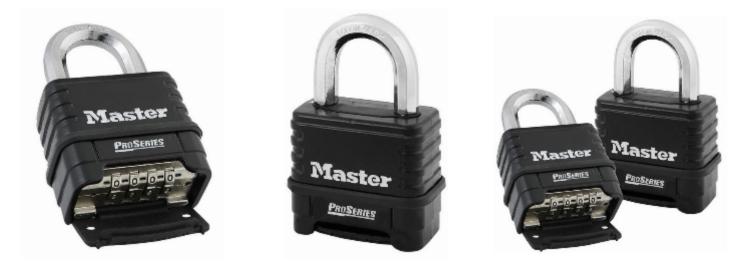

## Master Lock Padlock 1178EURD ProSeries® Zinc Die-Cast Combination Padlock

## Master Lock Padlock 1178EURD ProSeries® Padlock

- Heavy duty lock designed for Commercial / Industrial applications
- Resettable 4 dial combination for keyless convenience
- 4 digit selectable combination offering 10,000 possible codes
- Die cast body with 28mm long octagonal Boron Carbide shackle
- Deadlocking mechanism protects against prying, shimming and rap attacks
- Stainless steel shackle with a seal and dial dust cover to protect internal components
- Shackle seal and dial dust cover protect internal components and dials for trouble-free operation
- No reset tool required to change combination
- Large ergonomic dials with exclusive blind feature permit operation with gloves, in low light, or complete darkness