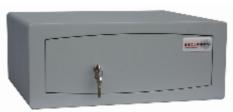

## **Euro Vault - Key Locking**

- £1,500 overnight cash cover (£15,000 valuables)
- 2mm Solid steel electrically welded body
- 4mm Thick door fitted with security 5-pin Euro profile cylinder & 2 keys
- 20mm Hardened steel locking bolts
- Use your own cylinder to incorporate the safe into an existing suited system
- Suitable for rear or floor fixing Bolts supplied
- Colour Metallic Dark Grey RAL7001