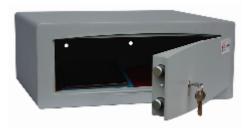

## **Euro Vault - Key Locking**

- £1,500 overnight cash cover (£15,000 valuables)
- 2mm Solid steel electrically welded body
- 4mm Thick door fitted with security 5-pin Euro profile cylinder & 2 keys
- 20mm Hardened steel locking bolts
- Use your own cylinder to incorporate the safe into an existing suited system
- Suitable for rear or floor fixing Bolts supplied
- Colour Metallic Dark Grey RAL7001