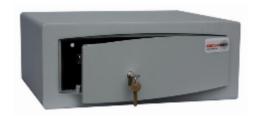

## **Euro Vault - Key Locking**

- £1,500 overnight cash cover (£15,000 valuables)
- 2mm Solid steel electrically welded body
- 4mm Thick door fitted with security 5-pin Euro profile cylinder & 2 keys
- 20mm Hardened steel locking bolts
- Use your own cylinder to incorporate the safe into an existing suited system
- Suitable for rear or floor fixing Bolts supplied
- Colour Metallic Dark Grey RAL7001