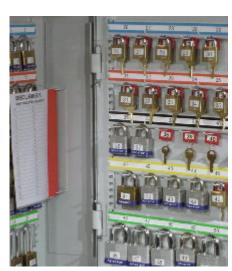

## Padlock & Key Vault 50

- Heavy duty deep key cabinet designed specifically for padlocks or bunches of keys
- Key hooks are longer, double spaced and staggered
- 2.5mm fabricated steel cabinet with flush closing door to resist forced entry
- Colour coded and numbered hook bars
- Closed loops included for use with optional security seals
- Combination and electronic locking options available
- Standard locking Security Euro cylinder deadlock
- Use your own cylinder to incorporate into an existing system
- Durable light grey finish