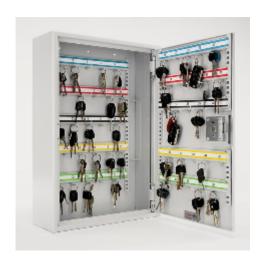

## Padlock & Key Vault 50

- Heavy duty deep key cabinet designed specifically for padlocks or bunches of keys
- Key hooks are longer, double spaced and staggered
- 2.5mm fabricated steel cabinet with flush closing door to resist forced entry
- Colour coded and numbered hook bars
- Closed loops included for use with optional security seals
- Combination and electronic locking options available
- Standard locking Security Euro cylinder deadlock
- Use your own cylinder to incorporate into an existing system
- Durable light grey finish