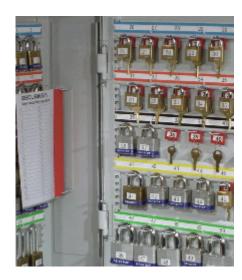

## Padlock & Key Vault 100

- Heavy duty deep key cabinet designed specifically for padlocks or bunches of keys
- Key hooks are longer, double spaced and staggered
- 2.5mm fabricated steel cabinet with flush closing door to resist forced entry
- Colour coded and numbered hook bars
- Closed loops included for use with optional security seals
- Combination and electronic locking options available
- Standard locking Security Euro cylinder deadlock
- Use your own cylinder to incorporate into an existing system
- Durable light grey finish