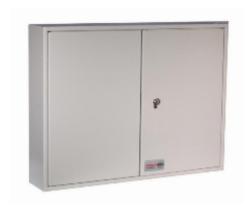

## **Key Vault 100 Padlock**

## Padlock & Key Vault 100

- Heavy duty deep key cabinet designed specifically for padlocks or bunches of keys
- Key hooks are longer, double spaced and staggered
- 2.5mm fabricated steel cabinet with flush closing door to resist forced entry
- Colour coded and numbered hook bars
- Closed loops included for use with optional security seals
- Combination and electronic locking options available
- Standard locking Security Euro cylinder deadlock
- Use your own cylinder to incorporate into an existing system
- Durable light grey finish