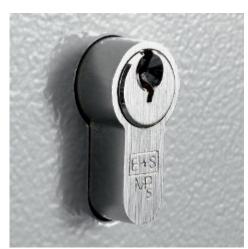

## Padlock & Key Vault 100

- Heavy duty deep key cabinet designed specifically for padlocks or bunches of keys
- Key hooks are longer, double spaced and staggered
- 2.5mm fabricated steel cabinet with flush closing door to resist forced entry
- Colour coded and numbered hook bars
- Closed loops included for use with optional security seals
- Combination and electronic locking options available
- Standard locking Security Euro cylinder deadlock
- Use your own cylinder to incorporate into an existing system
- Durable light grey finish