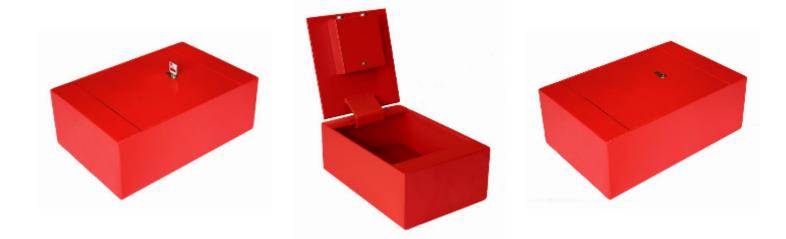

## **Strongbox DIY Cupboard Safe**

£1000 overnight cash cover (10x valuables) 5mm solid steel body & hinged door 20mm Dia. twin locking bolts Aperture 237mm x 210mm Ideal for storing A4 papers, passports, insurance certificates, or jewellery boxes Soft foam insert protects valuables from damage Supplied with standard 5-pin cylinder & 2 keys Perfect for securing inside suitable furniture (bolts supplied)