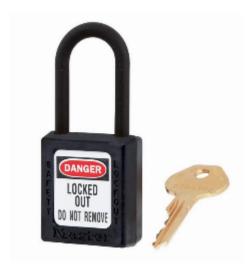

## 406 6-Pin Black Zenex Safety Padlock

## 406 6-Pin Black Zenex

- Used in conjunction with lockout hasps for the isolation of machinery, plant & switchgear
- Choice of 8 different colours for ease of identification
- Durable, lightweight, non-conductive Zenex lock body
- Customize on-site with permanent, write-on labels
- All components are non-sparking and non-magnetic plastic, copper, brass
- Precise 6-pin tumbler mechanism offers 100,000 differs
- Key retaining-ensures that padlock is not left unlocked
- Supplied with 1 key per lock