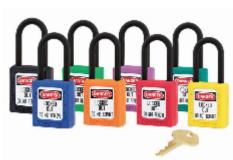

## 406 6-Pin Black Zenex

- Used in conjunction with lockout hasps for the isolation of machinery, plant & switchgear
- Choice of 8 different colours for ease of identification
- Durable, lightweight, non-conductive Zenex lock body
- Customize on-site with permanent, write-on labels
- All components are non-sparking and non-magnetic plastic, copper, brass
- Precise 6-pin tumbler mechanism offers 100,000 differs
- Key retaining-ensures that padlock is not left unlocked
- Supplied with 1 key per lock