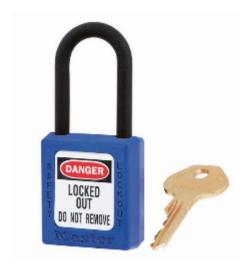

## 406 6-Pin Blue Zenex Safety Padlock

## 406 6-Pin Blue Zenex

- Used in conjunction with lockout hasps for the isolation of machinery, plant & switchgear
- Choice of 8 different colours for ease of identification
- Durable, lightweight, non-conductive Zenex lock body
- Customize on-site with permanent, write-on labels
- All components are non-sparking and non-magnetic plastic, copper, brass
- Precise 6-pin tumbler mechanism offers 100,000 differs
- Key retaining-ensures that padlock is not left unlocked
- Supplied with 1 key per lock

## **Specification**

| SKU                          | 406/BLU |
|------------------------------|---------|
| Shackle Diameter             | 6mm     |
| Horizontal Shackle Clearance | 20mm    |
| Vertical Shackle Clearance   | 38mm    |
| Body Width                   | 38mm    |