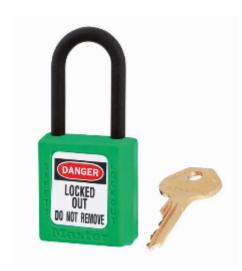

## 406 6-Pin Green Zenex Safety Padlock

## 406 6-Pin Green Zenex

- Used in conjunction with lockout hasps for the isolation of machinery, plant & switchgear
- Choice of 8 different colours for ease of identification
- Durable, lightweight, non-conductive Zenex lock body
- Customize on-site with permanent, write-on labels
- All components are non-sparking and non-magnetic plastic, copper, brass
- Precise 6-pin tumbler mechanism offers 100,000 differs
- Key retaining-ensures that padlock is not left unlocked
- Supplied with 1 key per lock

## **Specification**

| SKU                          | 406/GRN |
|------------------------------|---------|
| Shackle Diameter             | 6mm     |
| Horizontal Shackle Clearance | 20mm    |
| Vertical Shackle Clearance   | 38mm    |
| Body Width                   | 38mm    |