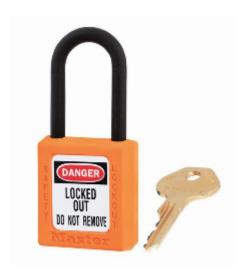

## 406 6-Pin Orange Zenex Safety Padlock

## 406 6-Pin Orange Zenex

- Used in conjunction with lockout hasps for the isolation of machinery, plant & switchgear
- Choice of 8 different colours for ease of identification
- Durable, lightweight, non-conductive Zenex lock body
- Customize on-site with permanent, write-on labels
- All components are non-sparking and non-magnetic plastic, copper, brass
- Precise 6-pin tumbler mechanism offers 100,000 differs
- Key retaining-ensures that padlock is not left unlocked
- Supplied with 1 key per lock

## **Specification**

| SKU                          | 406/ORG |
|------------------------------|---------|
| Shackle Diameter             | 6mm     |
| Horizontal Shackle Clearance | 20mm    |
| Vertical Shackle Clearance   | 38mm    |
| Body Width                   | 38mm    |