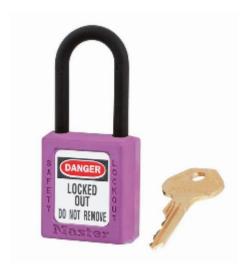

## 406 6-Pin Purple Zenex Safety Padlock

## 406 6-Pin Purple Zenex

- Used in conjunction with lockout hasps for the isolation of machinery, plant & switchgear
- Choice of 8 different colours for ease of identification
- Durable, lightweight, non-conductive Zenex lock body
- Customize on-site with permanent, write-on labels
- All components are non-sparking and non-magnetic plastic, copper, brass
- Precise 6-pin tumbler mechanism offers 100,000 differs
- Key retaining-ensures that padlock is not left unlocked
- Supplied with 1 key per lock

## **Specification**

| SKU                          | 406/PRP |
|------------------------------|---------|
| Shackle Diameter             | 6mm     |
| Horizontal Shackle Clearance | 20mm    |
| Vertical Shackle Clearance   | 38mm    |
| Body Width                   | 38mm    |