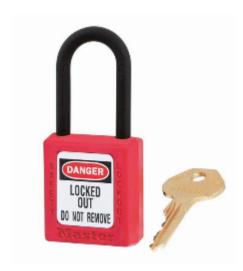

## 406 6-Pin Red Zenex Safety Padlock

## 406 6-Pin Red Zenex

- Used in conjunction with lockout hasps for the isolation of machinery, plant & switchgear
- Choice of 8 different colours for ease of identification
- Durable, lightweight, non-conductive Zenex lock body
- Customize on-site with permanent, write-on labels
- All components are non-sparking and non-magnetic plastic, copper, brass
- Precise 6-pin tumbler mechanism offers 100,000 differs
- Key retaining-ensures that padlock is not left unlocked
- Supplied with 1 key per lock

## **Specification**

| SKU                          | 406/RED |
|------------------------------|---------|
| Shackle Diameter             | 6mm     |
| Horizontal Shackle Clearance | 20mm    |
| Vertical Shackle Clearance   | 38mm    |
| Body Width                   | 38mm    |