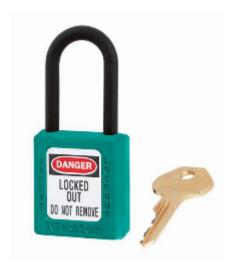

## 406 6-Pin Teal Zenex Safety Padlock

## 406 6-Pin Teal Zenex

- Used in conjunction with lockout hasps for the isolation of machinery, plant & switchgear
- Choice of 8 different colours for ease of identification
- Durable, lightweight, non-conductive Zenex lock body
- Customize on-site with permanent, write-on labels
- All components are non-sparking and non-magnetic plastic, copper, brass
- Precise 6-pin tumbler mechanism offers 100,000 differs
- Key retaining-ensures that padlock is not left unlocked
- Supplied with 1 key per lock