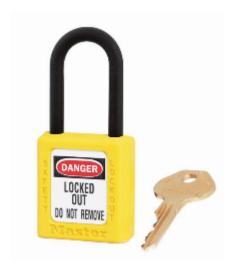

## 406 6-Pin Yellow Zenex Safety Padlock

## 406 6-Pin Yellow Zenex

- Used in conjunction with lockout hasps for the isolation of machinery, plant & switchgear
- Choice of 8 different colours for ease of identification
- Durable, lightweight, non-conductive Zenex lock body
- Customize on-site with permanent, write-on labels
- All components are non-sparking and non-magnetic plastic, copper, brass
- Precise 6-pin tumbler mechanism offers 100,000 differs
- Key retaining-ensures that padlock is not left unlocked
- Supplied with 1 key per lock

## **Specification**

| SKU                          | 406/YLW |
|------------------------------|---------|
| Shackle Diameter             | 6mm     |
| Horizontal Shackle Clearance | 20mm    |
| Vertical Shackle Clearance   | 38mm    |
| Body Width                   | 38mm    |