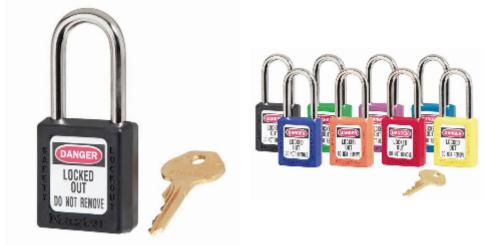

## 410 6-Pin Black Zenex Safety Padlock

## 410 6-Pin Black Zenex

- Used in conjunction with lockout hasps for the isolation of machinery, plant & switchgear
- Choice of 8 different colours for ease of identification
- Durable, lightweight, non-conductive Zenex lock body
- Customize on-site with permanent, write-on labels
- Precise 6-pin tumbler mechanism offers 100,000 differs
- Key retaining-ensures that padlock is not left unlocked
- Supplied with 1 key per lock

## **Specification**

| ѕки                          | 410/BLK |
|------------------------------|---------|
| Shackle Diameter             | 6mm     |
| Horizontal Shackle Clearance | 20mm    |
| Vertical Shackle Clearance   | 38mm    |
| Body Width                   | 38mm    |