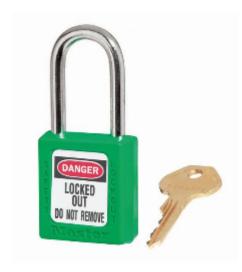

## 410 6-Pin Green Zenex Safety Padlock

## 410 6-Pin Green Zenex

- Used in conjunction with lockout hasps for the isolation of machinery, plant & switchgear
- Choice of 8 different colours for ease of identification
- Durable, lightweight, non-conductive Zenex lock body
- Customize on-site with permanent, write-on labels
- Precise 6-pin tumbler mechanism offers 100,000 differs
- Key retaining-ensures that padlock is not left unlocked
- Supplied with 1 key per lock

## **Specification**

| SKU                          | 410/GN |
|------------------------------|--------|
| Shackle Diameter             | 6mm    |
| Horizontal Shackle Clearance | 20mm   |
| Vertical Shackle Clearance   | 38mm   |
| Body Width                   | 38mm   |