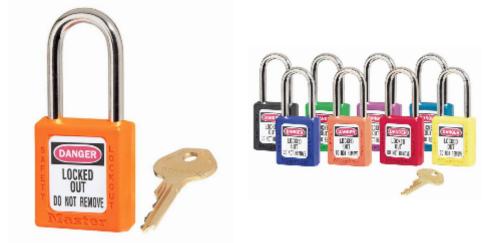

## 410 6-Pin Orange Zenex Safety Padlock

## 410 6-Pin Orange Zenex

- Used in conjunction with lockout hasps for the isolation of machinery, plant & switchgear
- Choice of 8 different colours for ease of identification
- Durable, lightweight, non-conductive Zenex lock body
- Customize on-site with permanent, write-on labels
- Precise 6-pin tumbler mechanism offers 100,000 differs
- Key retaining-ensures that padlock is not left unlocked
- Supplied with 1 key per lock

## **Specification**

| SKU                          | 410/ORG |
|------------------------------|---------|
| Shackle Diameter             | 6mm     |
| Horizontal Shackle Clearance | 20mm    |
| Vertical Shackle Clearance   | 38mm    |
| Body Width                   | 38mm    |