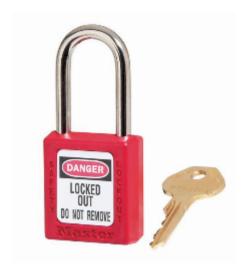

## 410 6-Pin Red Zenex Safety Padlock

## 410 6-Pin Red Zenex

- Used in conjunction with lockout hasps for the isolation of machinery, plant & switchgear
- Choice of 8 different colours for ease of identification
- Durable, lightweight, non-conductive Zenex lock body
- Customize on-site with permanent, write-on labels
- Precise 6-pin tumbler mechanism offers 100,000 differs
- Key retaining-ensures that padlock is not left unlocked
- Supplied with 1 key per lock

## **Specification**

| SKU                          | 410/R |
|------------------------------|-------|
| Shackle Diameter             | 6mm   |
| Horizontal Shackle Clearance | 20mm  |
| Vertical Shackle Clearance   | 38mm  |
| Body Width                   | 38mm  |