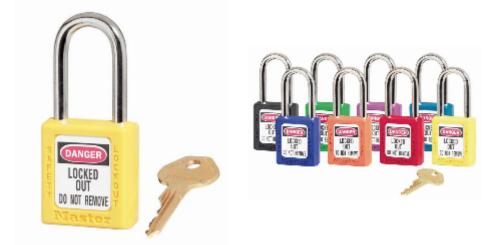

## 410 6-Pin Yellow Zenex Safety Padlock

## 410 6-Pin Yellow Zenex

- Used in conjunction with lockout hasps for the isolation of machinery, plant & switchgear
- Choice of 8 different colours for ease of identification
- Durable, lightweight, non-conductive Zenex lock body
- Customize on-site with permanent, write-on labels
- Precise 6-pin tumbler mechanism offers 100,000 differs
- Key retaining-ensures that padlock is not left unlocked
- Supplied with 1 key per lock

## **Specification**

| SKU                          | 410/YLW |
|------------------------------|---------|
| Shackle Diameter             | 6mm     |
| Horizontal Shackle Clearance | 20mm    |
| Vertical Shackle Clearance   | 38mm    |
| Body Width                   | 38mm    |