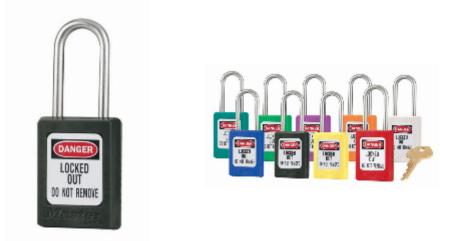

## S31 6-Pin Black Zenex Keyed Alike

## S31 6-Pin Black Zenex Keyed Alike

- Used in conjunction with lockout hasps for the isolation of machinery, plant & switchgear
- Choice of 9 different colours for ease of identification
- Durable, lightweight, non-conductive Zenex lock body
- Customize on-site with permanent, write-on labels
- Precise 6-pin tumbler mechanism offers 40,000 differs
- These locks are all grouped to work on the same key
- Key retaining-ensures that padlock is not left unlocked
- Supplied with 1 key per lock

## **Specification**

| ѕки                          | 31SKA/BLK |
|------------------------------|-----------|
| Shackle Diameter             | 4.7mm     |
| Horizontal Shackle Clearance | 16mm      |
| Vertical Shackle Clearance   | 38mm      |
| Body Width                   | 35mm      |