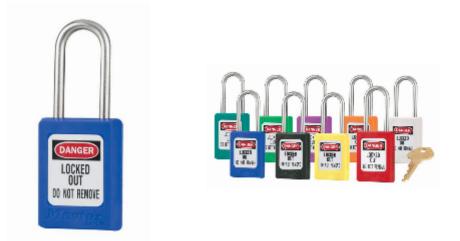

## S31 6-Pin Blue Zenex Keyed Alike

## S31 6-Pin Blue Zenex Keyed Alike

- Used in conjunction with lockout hasps for the isolation of machinery, plant & switchgear
- Choice of 9 different colours for ease of identification
- Durable, lightweight, non-conductive Zenex lock body
- Customize on-site with permanent, write-on labels
- Precise 6-pin tumbler mechanism offers 40,000 differs
- These locks are all grouped to work on the same key
- Key retaining-ensures that padlock is not left unlocked
- Supplied with 1 key per lock

## **Specification**

| ѕки                          | 31SKA/BLU |
|------------------------------|-----------|
| Shackle Diameter             | 4.7mm     |
| Horizontal Shackle Clearance | 16mm      |
| Vertical Shackle Clearance   | 38mm      |
| Body Width                   | 35mm      |