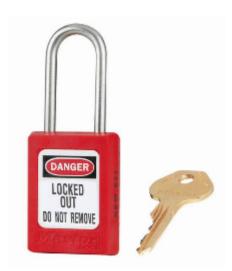

## S31 6-Pin Red Zenex Keyed Alike

## S31 6-Pin Red Zenex Keyed Alike

- Used in conjunction with lockout hasps for the isolation of machinery, plant & switchgear
- Choice of 9 different colours for ease of identification
- Durable, lightweight, non-conductive Zenex lock body
- Customize on-site with permanent, write-on labels
- Precise 6-pin tumbler mechanism offers 40,000 differs
- These locks are all grouped to work on the same key
- Key retaining-ensures that padlock is not left unlocked
- Supplied with 1 key per lock

## **Specification**

| sku                          | 31SKA/RED |
|------------------------------|-----------|
| Shackle Diameter             | 4.7mm     |
| Horizontal Shackle Clearance | 16mm      |
| Vertical Shackle Clearance   | 38mm      |
| Body Width                   | 35mm      |