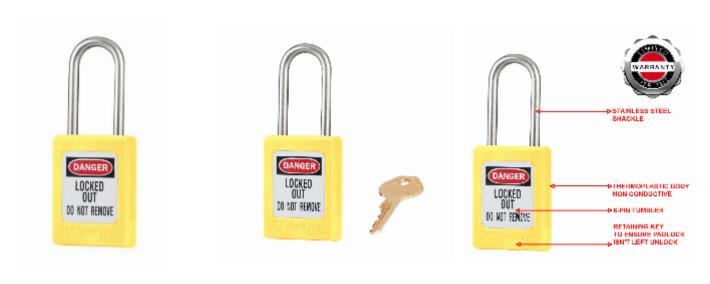

## Master Lock S31YLW Thermoplastic Safety Padlock

- Used in conjunction with lockout hasps for the isolation of machinery, plant & switchgear
- Choice of 9 different colours for ease of identification
- Durable, lightweight, non-conductive Zenex lock body
- Lightweight thermoplastic body
- Customize on-site with permanent, write-on labels
- Precise 6-pin tumbler mechanism offers 40,000 differs
- Key retaining-ensures that padlock is not left unlocked
- Supplied with 1 key per lock
- Protect your employees life during maintenance by isolating energy sources in your plant
- LIMITED LIFETIME WARRANTY