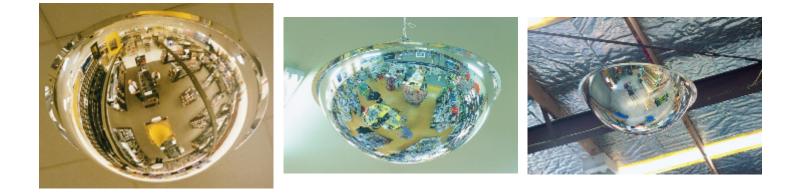

## **Mirror 900mm Ceiling Dome**

## Acrylic Hemisphere 360 Degree Ceiling Dome - 900mm x 3mm

- Ideal for use at Intersections in factories and warehouses
- Prevents accidents and injuries, can also deter theft
- Impact resistant 3mm acrylic, with computer designed curvature
- Vacuum metallised coating Gives the brightest sharpest reflection
- Ceiling fixed Dome top screws supplied
- Suspension kit supplied for installations with high ceilings
- Widely used in shops, factories, warehouses, hospitals etc...