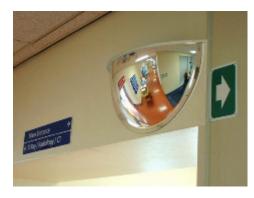

## **Deluxe Hemisphere Convex Half Face Dome Mirror - 600mm**

Expertly crafted using 3mm acrylic, the pure reflective coating of the mirror face encompasses a viewing area of 180° and provides the ideal solution for enhancing visibility when positioned in busy corridors. Sized at 600mm and offering viewing distances of up to 6m, these mirrors are designed to remain in excellent condition – no matter where they're placed – as they feature a vinyl celuka back and lid that prevents dust, litter or other objects getting inside.

- Designed for busy corridors and passageways at 'T' Junctions
- The lightweight back and cap prevent dust, dirt and foreign matter collecting inside the mirror cavity
- 3mm impact resistant acrylic, with computer designed curvature
- Vacuum metallised coating Gives the brightest sharpest reflection
- Wall fixed Dome top screws supplied
- Widely used in hospitals, medical centres, schools, offices and factories