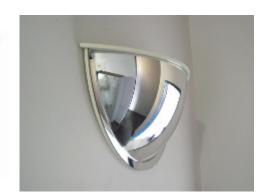

## **Deluxe Hemisphere Convex Half Face Dome Mirror - 600mm**

Expertly crafted using 3mm acrylic, the pure reflective coating of the mirror face encompasses a viewing area of 180° and provides the ideal solution for enhancing visibility when positioned in busy corridors. Sized at 600mm and offering viewing distances of up to 6m, these mirrors are designed to remain in excellent condition – no matter where they're placed – as they feature a vinyl celuka back and lid that prevents dust, litter or other objects getting inside.

- Designed for busy corridors and passageways at 'T' Junctions
- The lightweight back and cap prevent dust, dirt and foreign matter collecting inside the mirror cavity
- 3mm impact resistant acrylic, with computer designed curvature
- Vacuum metallised coating Gives the brightest sharpest reflection
- Wall fixed Dome top screws supplied
- Widely used in hospitals, medical centres, schools, offices and factories