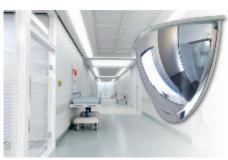

## **Deluxe Hemisphere Convex Half Face Dome Mirror - 600mm**

Expertly crafted using 3mm acrylic, the pure reflective coating of the mirror face encompasses a viewing area of 180° and provides the ideal solution for enhancing visibility when positioned in busy corridors. Sized at 600mm and offering viewing distances of up to 6m, these mirrors are designed to remain in excellent condition – no matter where they're placed – as they feature a vinyl celuka back and lid that prevents dust, litter or other objects getting inside.

- Designed for busy corridors and passageways at 'T' Junctions
- The lightweight back and cap prevent dust, dirt and foreign matter collecting inside the mirror cavity
- 3mm impact resistant acrylic, with computer designed curvature
- Vacuum metallised coating Gives the brightest sharpest reflection
- Wall fixed Dome top screws supplied
- Widely used in hospitals, medical centres, schools, offices and factories