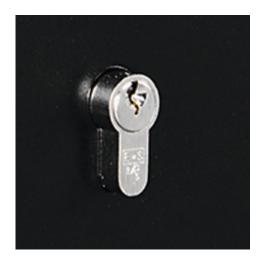

## **High Security Post Box - Large**

- Ideal for integration with any Euro Profile 'One Key System'
- Manufactured from high quality galvanised steel plate with tough powder coated finish
- Top loading A4 letter slot with hinged anti-rattle lid
- Easy access to post, via full height side hinged door
- Fitted with Euro Profile cylinder security deadlock and 3 keys
- Suitable for mounting to any flat surface