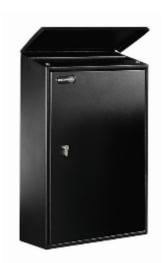

## **High Security Post Box - Large**

- Ideal for integration with any Euro Profile 'One Key System'
- Manufactured from high quality galvanised steel plate with tough powder coated finish
- Top loading A4 letter slot with hinged anti-rattle lid
- Easy access to post, via full height side hinged door
- Fitted with Euro Profile cylinder security deadlock and 3 keys
- Suitable for mounting to any flat surface