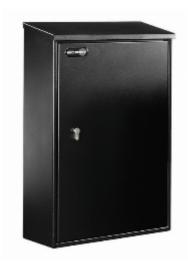

## **High Security Post Box - Large**

- Ideal for integration with any Euro Profile 'One Key System'
- Manufactured from high quality galvanised steel plate with tough powder coated finish
- Top loading A4 letter slot with hinged anti-rattle lid
- Easy access to post, via full height side hinged door
- Fitted with Euro Profile cylinder security deadlock and 3 keys
- Suitable for mounting to any flat surface