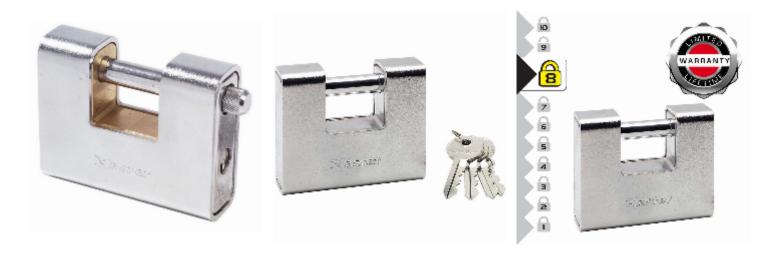

## Master Lock 690EURD Rectangular Armoured Zinc Padlock

## 690EURD Armoured Padlock

- Solid brass body with armoured steel shroud
- Closed body design and hardened steel shackle
- 5-pin high security cylinder for superior pick resistance
- For indoor and outdoor use
- Fully shrouded design minimizes shackle exposure and protects against bolt cutter attacks
- Dual locking levers for added protection from prying and hammering
- Supplied with 4 Keys
- Limited Lifetime Warranty

## **Specification**

| ѕки                          | 690D |
|------------------------------|------|
| Shackle Diameter             | 12mm |
| Horizontal Shackle Clearance | 36mm |
| Vertical Shackle Clearance   | 17mm |
| Body Width                   | 90mm |