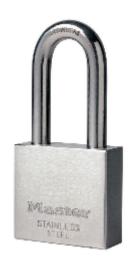

## Master Lock 2340EURDLH Marine Padlock with Key and Long Shackle, Grey

## **Master Lock 2340EURDLH Marine Padlock**

- Stainless steel body and shackle to resist corrosion
- Double locking for added protection against prying
- 5-Pin Locking mechanism for increased pick resistance
- Key retaining feature ensures padlock is not left unlocked
- For indoor and outdoor use
- 2 keys included
- Limited Lifetime Warranty