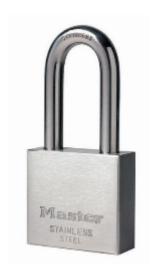

## Master Lock 2340EURDLH Marine Padlock with Key and Long Shackle, Grey

## **Master Lock 2340EURDLH Marine Padlock**

- Stainless steel body and shackle to resist corrosion
- Double locking for added protection against prying
- 5-Pin Locking mechanism for increased pick resistance
- Key retaining feature ensures padlock is not left unlocked
- For indoor and outdoor use
- 2 keys included
- Limited Lifetime Warranty