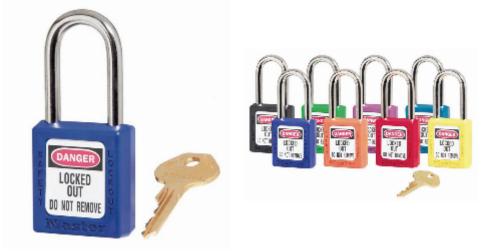

## 410 6-Pin Blue Zenex Keyed Alike

## 410KA 6-Pin Blue Zenex Keyed Alike

- Used in conjunction with lockout hasps for the isolation of machinery, plant & switchgear
- Choice of 8 different colours for ease of identification
- Durable, lightweight, non-conductive Zenex lock body
- Customize on-site with permanent, write-on labels
- Precise 6-pin tumbler mechanism offers 40,000 differs
- These locks are all grouped to work on the same key
- Key retaining-ensures that padlock is not left unlocked
- Supplied with 1 key per lock

## **Specification**

| ѕки                          | 410KA/BLU |
|------------------------------|-----------|
| Shackle Diameter             | 6mm       |
| Horizontal Shackle Clearance | 20mm      |
| Vertical Shackle Clearance   | 38mm      |
| Body Width                   | 38mm      |